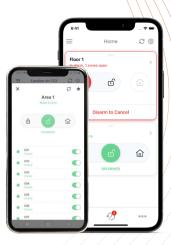

#### **END USER & INSTALLER APPS**

- RControl and RControl Admin for Android / iOS
- Remote Arm / Disarm / Stav, Zone status, PGM control
- Real-time push and email notifications
- Multiple end users and devices per account
- 12 months of event history
- Configuration and diagnostics