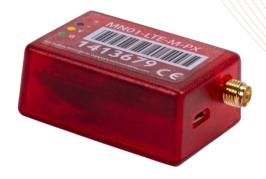

# ALARM COMMUNICATOR FOR PARADOX PANELS

MN01-LTE-M-PX

#### MN01-LTE-M-PX SPECIFICATIONS

- Multi-band LTE-M
  - 700/800/850/900/1700/1800/1900/2100 MHz
- Two wire Keybus interface
- Supply voltage: +12 to +15 VDC
- Consumption: Standby 15mA, Peak 200mA