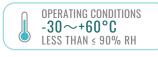

| VIDEO BIT RATE                                                                                                                                                         | 8 KBPS TO 16384KBPS                                                                             |  |
|------------------------------------------------------------------------------------------------------------------------------------------------------------------------|-------------------------------------------------------------------------------------------------|--|
| H.264 TYPE                                                                                                                                                             | BASELINE PROFILE/MAIN PROFILE/HIGH PROFILE                                                      |  |
| H.265 TYPE                                                                                                                                                             | MAIN PROFILE                                                                                    |  |
| REGION OF INTEREST (ROI)                                                                                                                                               | MAIN FROITE                                                                                     |  |
| AUDIO COMPRESSION                                                                                                                                                      | G.711A/G.711U                                                                                   |  |
|                                                                                                                                                                        |                                                                                                 |  |
| PROTOCOLS: IPV4/IPV6, HTTP, HTTPS, FTP, SMTP, UPNP, SMMP, DNS, DDNS, NTP, RTSP, RTP, TCP/IP, UDP, DHCP, PPPOE.  API ONVIF ( PROFILE S, PROFILE G, PROFILE T), HTTP API |                                                                                                 |  |
| SIMULTANEOUS                                                                                                                                                           | LIVE VIEW UP TO 15 CHANNELS                                                                     |  |
| USFR/HOST                                                                                                                                                              | 5 USER                                                                                          |  |
|                                                                                                                                                                        |                                                                                                 |  |
|                                                                                                                                                                        | ATED PASSWORD, HTTPS ENCRYPTION, IP ADDRESS FILTER, CONTROL TIMEOUT SETTINGS                    |  |
| CLIENT                                                                                                                                                                 | VMS                                                                                             |  |
| WEB BROWSER                                                                                                                                                            | IE11, CHROME 57+, FIREFOX 52+, SAFARI 11+                                                       |  |
| DAY/NIGHT SWITCH                                                                                                                                                       | DAY, NIGHT, AUTO, SCHEDULE                                                                      |  |
| IMAGE ENHANCEMENT                                                                                                                                                      | BLC, HLC, 3D DNR                                                                                |  |
| WIDE DYNAMIC RANGE (WDR)                                                                                                                                               | DWDR                                                                                            |  |
| DEFOG                                                                                                                                                                  | NA NA                                                                                           |  |
| IMAGE STABILIZATION                                                                                                                                                    | NA NA                                                                                           |  |
|                                                                                                                                                                        | HTNESS, CONTRAST, SHARPNESS, HUE AND WHITE BALANCE ADJUSTABLE BY CLIENT SOFTWARE OR WEB BROWSER |  |
| PRIVACY                                                                                                                                                                | 4 PRIVACY MASKS                                                                                 |  |
| ETHERNET INTERFACE                                                                                                                                                     | 1 RJ45 10M/100M SELF-ADAPTIVE ETHERNET PORT                                                     |  |
| ON-BOARD STORAGEBUILT-IN MEMORY CARD SLOT, SUPPORT MICROSD/SDHC/SDXC CARD, UP TO 256 GB                                                                                |                                                                                                 |  |
| ALARM                                                                                                                                                                  | BUILT-IN RED & BULE FLASHING LIGHTS                                                             |  |
| AUDIO                                                                                                                                                                  | 1 BUILT-IN MIC                                                                                  |  |
| RESET                                                                                                                                                                  | YES                                                                                             |  |
| BUILT-IN SPEAKER                                                                                                                                                       | 1 BUILT-IN SPEAKER                                                                              |  |
| BASIC EVENT                                                                                                                                                            | MOTION DETECTION                                                                                |  |
| DEEP LEARNING FUNCTIONFACE RECOGNITION,                                                                                                                                | HUMAN & VEHICLE DETECTION, PERIMETER INTRUSION DETECTION, LINE CROSSING DETECTION,              |  |
| STATIONARY OBJECT DETECTION, CROSSING C                                                                                                                                | DUNTING, HEAT MAP, CROWD DENSITY DETECTION, QUEUE LENGTH DETECTION, LICENSE PLATE DETECTION     |  |
| SMART TRACKING                                                                                                                                                         | AUTO-TRACKING                                                                                   |  |
| ALARM LINKAGE                                                                                                                                                          | NA                                                                                              |  |
| POWER                                                                                                                                                                  | DC 12V/POE, MAX. 13 W                                                                           |  |
| OPERATING CONDITION-30 °C TO 6                                                                                                                                         | 50 °C (-22 °F TO 149 °F). HUMIDITY 90% OR LESS (NON-CONDENSING)                                 |  |
| MATERIAL                                                                                                                                                               | PLASTIC                                                                                         |  |
| DIMENSION                                                                                                                                                              | Ø 166.75 MM × 238 MM (Ø 6.56" × 9.37")                                                          |  |
| WEIGHT                                                                                                                                                                 | APPROX. 0.92 KG (2 LB.)                                                                         |  |
| PROTECTION                                                                                                                                                             | IP66Z                                                                                           |  |

#### **O ENVIRONMENTAL**