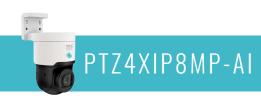

# MOTORIZED SPEED DOME PTZ4XIP8MP-AI

8MP @25FPS

Onvie COMPLIANT PROFILE S/G/T

**WDR 120DB** 

**MOTORIZED 2.8-12MM LENS** 

**BUILT-IN MICROPHONE & SPEAKER** 

POE (POWER OVER ETHERNET)

**SIREN & STROBE LIGHTS** 

IR 30M ARRAY LFD

**AI FEATURES** 

**AUTO TRACKING** 

**HUMAN/VEHICULE DETECTION** PERIMETER DETECTION **FACE DETECTION / FACE RECOGNITION LINE CROSSING DETECTION** 

3 YEARS WARRANTY

# MOTORIZED SPEED DOME

## PTZ4XIP8MP-AI

| <b>⊙</b> CAMERA                                       |                                                                                                      | VIDEO BIT RATE           |
|-------------------------------------------------------|------------------------------------------------------------------------------------------------------|--------------------------|
| IMAGE SENSOR                                          | 1/2.7" PROGRESSIVE SCAN CMOS                                                                         | H.264 TYPE               |
| MAX. RESOLUTION                                       | 3840X2160                                                                                            | H.265 TYPE               |
| MIN. ILLUMINATION                                     | COLOR: 0.009 LUX @ (F1.6, AGC ON), B/W: 0 LUX WITH IR                                                | REGION OF INTEREST       |
| SHUTTER SPEED                                         | 1/5 \$ TO 1/30000 \$                                                                                 | AUDIO COMPRESSION        |
| SLOW SHUTTER                                          | YES                                                                                                  | PROTOCOLS IPV4/IPV6, HT  |
|                                                       |                                                                                                      | API                      |
| DAY & NIGHT                                           | IR CUT FILTER                                                                                        | SIMULTANEOUS USER/HOST   |
| Z00M                                                  | 4X OPTICAL                                                                                           | SECURITYP ASSWORD PROTI  |
| <b>⊙</b> LENS                                         |                                                                                                      | CLIENT                   |
| FOCAL LENGTH                                          | 2.8 MM TO 12 MM                                                                                      | WEB BROWSER              |
| FOV                                                   | HORIZONTAL FIELD OF VIEW: 113° TO 31.4° (WIDE-TELE),                                                 | DAY/NIGHT SWITCH         |
|                                                       | VERTICAL FIELD OF VIEW: 58.4° TO 17.6° (WIDE-TELE), DIAGONAL FIELD OF VIEW:138.6° TO 36° (WIDE-TELE) | IMAGE ENHANCEMENT        |
| ADEDTUDE                                              |                                                                                                      | WIDE DYNAMIC RANG        |
| APERTURE                                              | MAX. F1.6                                                                                            | DEFOG                    |
| FOCUS                                                 | AUTO,MANUAL                                                                                          | IMAGE STABILIZATION      |
|                                                       |                                                                                                      | IMAGE SETTINGSSATURATION |
| SUPPLEMENT LIGHT RANGE                                | IR DISTANCE: UP TO 30 M                                                                              | PRIVACY                  |
| SUPPLEMENT LIGHT TYPE                                 | IR                                                                                                   | ETHERNET INTERFACE       |
| <b>⊙</b> PTZ                                          |                                                                                                      | ON-BOARD STORAGE         |
| MOVEMENT RANGE(PAN)                                   | 355°                                                                                                 | ALARM                    |
| MOVEMENT RANGE(TILT)                                  | 0° TO 90°                                                                                            | AUDIO                    |
| PAN SPEED                                             | PAN SPEED: CONFIGURABLE FROM 0.6° TO 45°/S                                                           | RESET                    |
| TILT SPEED                                            | TILT SPEED: CONFIGURABLE FROM 0.6° TO 38°/S                                                          | BUILT-IN SPEAKER         |
| PRESETS                                               | 255                                                                                                  | BASIC EVENT              |
| 3D POSITIONING                                        | YES                                                                                                  | DEEP LEARNING FUNCTIONFA |
|                                                       | TES                                                                                                  | SMART TRACKING           |
| ◆ VIDEO                                               | - FD0                                                                                                | ALARM LINKAGE            |
| MAIN STREAM: 50/60 HZ: 25<br>(3840X2160,3072X1728,259 | 2X1944,2592X1520,2304,1296,1920X1080,1280X960,1280X720)                                              | POWER                    |
| SUB-STREAM                                            | 50/60 HZ: 25 FPS (1280X720,640 × 480, 320X240)                                                       | OPERATING CONDITION      |
| THIRD STREAM                                          | 50/60 HZ: 25 FPS (640X480.320X240)                                                                   | MATERIAL                 |
|                                                       | MAIN STREAM: H.265+/H.265/H.264+/H.264                                                               | DIMENSION                |
| VIDEO COMPRESSION                                     | SUB-STREAM: H.265+/H.265/H.264-/H.264/MJPEG                                                          | WEIGHT                   |
|                                                       | THIRD STREAM: H.265+/H.265/H.264+/H.264                                                              | PROTECTION               |