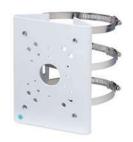

# ACCESSORIES

PMB6 POLE MOUNT BRACKET

COMB6 CORNER MOUNT BRACKET

© EXT-4POE **EXTENDER 4 PORTS POE** 

**◎** INJPOE-25W **INJECTOR POE 25WATTS** 

**◎** IP-COAX-300M IP OVER COAX EXT