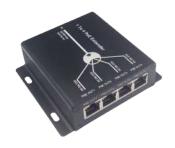

# ACCESSORIES

PMB6 POLE MOUNT BRACKET

COMB6 CORNER MOUNT BRACKET

© EXT-4POE **EXTENDER 4 PORTS POE** 

**◎** INJPOE-25W **INJECTOR POE 25WATTS** 

**◎** IP-COAX-300M IP OVER COAX EXT