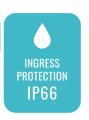

| VIDEO BIT RATE                                                                                                                                                         | 8 KBPS TO 16384KBPS                                                                             |  |
|------------------------------------------------------------------------------------------------------------------------------------------------------------------------|-------------------------------------------------------------------------------------------------|--|
| H.264 TYPE                                                                                                                                                             | BASELINE PROFILE/MAIN PROFILE/HIGH PROFILE                                                      |  |
| H.265 TYPE                                                                                                                                                             | MAIN PROFILE                                                                                    |  |
| REGION OF INTEREST (ROI)                                                                                                                                               | MAIN FROITE                                                                                     |  |
| AUDIO COMPRESSION                                                                                                                                                      | G.711A/G.711U                                                                                   |  |
|                                                                                                                                                                        |                                                                                                 |  |
| PROTOCOLS: IPV4/IPV6, HTTP, HTTPS, FTP, SMTP, UPNP, SMMP, DNS, DDNS, NTP, RTSP, RTP, TCP/IP, UDP, DHCP, PPPOE.  API ONVIF ( PROFILE S, PROFILE G, PROFILE T), HTTP API |                                                                                                 |  |
| SIMULTANEOUS                                                                                                                                                           | LIVE VIEW UP TO 15 CHANNELS                                                                     |  |
| USFR/HOST                                                                                                                                                              | 5 USER                                                                                          |  |
|                                                                                                                                                                        |                                                                                                 |  |
|                                                                                                                                                                        | ATED PASSWORD, HTTPS ENCRYPTION, IP ADDRESS FILTER, CONTROL TIMEOUT SETTINGS                    |  |
| CLIENT                                                                                                                                                                 | VMS                                                                                             |  |
| WEB BROWSER                                                                                                                                                            | IE11, CHROME 57+, FIREFOX 52+, SAFARI 11+                                                       |  |
| DAY/NIGHT SWITCH                                                                                                                                                       | DAY, NIGHT, AUTO, SCHEDULE                                                                      |  |
| IMAGE ENHANCEMENT                                                                                                                                                      | BLC, HLC, 3D DNR                                                                                |  |
| WIDE DYNAMIC RANGE (WDR)                                                                                                                                               | DWDR                                                                                            |  |
| DEFOG                                                                                                                                                                  | NA NA                                                                                           |  |
| IMAGE STABILIZATION                                                                                                                                                    | NA NA                                                                                           |  |
|                                                                                                                                                                        | HTNESS, CONTRAST, SHARPNESS, HUE AND WHITE BALANCE ADJUSTABLE BY CLIENT SOFTWARE OR WEB BROWSER |  |
| PRIVACY                                                                                                                                                                | 4 PRIVACY MASKS                                                                                 |  |
| ETHERNET INTERFACE                                                                                                                                                     | 1 RJ45 10M/100M SELF-ADAPTIVE ETHERNET PORT                                                     |  |
| ON-BOARD STORAGEBUILT-IN MEMORY CARD SLOT, SUPPORT MICROSD/SDHC/SDXC CARD, UP TO 256 GB                                                                                |                                                                                                 |  |
| ALARM                                                                                                                                                                  | BUILT-IN RED & BULE FLASHING LIGHTS                                                             |  |
| AUDIO                                                                                                                                                                  | 1 BUILT-IN MIC                                                                                  |  |
| RESET                                                                                                                                                                  | YES                                                                                             |  |
| BUILT-IN SPEAKER                                                                                                                                                       | 1 BUILT-IN SPEAKER                                                                              |  |
| BASIC EVENT                                                                                                                                                            | MOTION DETECTION                                                                                |  |
| DEEP LEARNING FUNCTIONFACE RECOGNITION,                                                                                                                                | HUMAN & VEHICLE DETECTION, PERIMETER INTRUSION DETECTION, LINE CROSSING DETECTION,              |  |
| STATIONARY OBJECT DETECTION, CROSSING C                                                                                                                                | DUNTING, HEAT MAP, CROWD DENSITY DETECTION, QUEUE LENGTH DETECTION, LICENSE PLATE DETECTION     |  |
| SMART TRACKING                                                                                                                                                         | AUTO-TRACKING                                                                                   |  |
| ALARM LINKAGE                                                                                                                                                          | NA                                                                                              |  |
| POWER                                                                                                                                                                  | DC 12V/POE, MAX. 13 W                                                                           |  |
| OPERATING CONDITION-30 °C TO 6                                                                                                                                         | 50 °C (-22 °F TO 149 °F). HUMIDITY 90% OR LESS (NON-CONDENSING)                                 |  |
| MATERIAL                                                                                                                                                               | PLASTIC                                                                                         |  |
| DIMENSION                                                                                                                                                              | Ø 166.75 MM × 238 MM (Ø 6.56" × 9.37")                                                          |  |
| WEIGHT                                                                                                                                                                 | APPROX. 0.92 KG (2 LB.)                                                                         |  |
| PROTECTION                                                                                                                                                             | IP66Z                                                                                           |  |