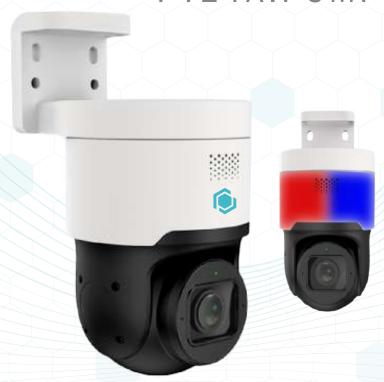

# MOTORIZED SPEED DOME PTZ4XIP8MP-AI

8MP @25FPS

Onvie COMPLIANT PROFILE S/G/T

**WDR 120DB** 

**MOTORIZED 2.8-12MM LENS** 

**BUILT-IN MICROPHONE & SPEAKER** 

POE (POWER OVER ETHERNET)

**SIREN & STROBE LIGHTS** 

IR 30M ARRAY LFD

**AI FEATURES** 

**AUTO TRACKING** 

**HUMAN/VEHICULE DETECTION** PERIMETER DETECTION **FACE DETECTION / FACE RECOGNITION LINE CROSSING DETECTION** 

3 YEARS WARRANTY

| VIDEO BIT RATE                                                                                                                                                         | 8 KBPS TO 16384KBPS                                                                             |  |
|------------------------------------------------------------------------------------------------------------------------------------------------------------------------|-------------------------------------------------------------------------------------------------|--|
| H.264 TYPE                                                                                                                                                             | BASELINE PROFILE/MAIN PROFILE/HIGH PROFILE                                                      |  |
| H.265 TYPE                                                                                                                                                             | MAIN PROFILE                                                                                    |  |
| REGION OF INTEREST (ROI)                                                                                                                                               | MAIN FROITE                                                                                     |  |
| AUDIO COMPRESSION                                                                                                                                                      | G.711A/G.711U                                                                                   |  |
|                                                                                                                                                                        |                                                                                                 |  |
| PROTOCOLS: IPV4/IPV6, HTTP, HTTPS, FTP, SMTP, UPNP, SMMP, DNS, DDNS, NTP, RTSP, RTP, TCP/IP, UDP, DHCP, PPPOE.  API ONVIF ( PROFILE S, PROFILE G, PROFILE T), HTTP API |                                                                                                 |  |
| SIMULTANEOUS                                                                                                                                                           | LIVE VIEW UP TO 15 CHANNELS                                                                     |  |
| USFR/HOST                                                                                                                                                              | 5 USER                                                                                          |  |
|                                                                                                                                                                        |                                                                                                 |  |
|                                                                                                                                                                        | ATED PASSWORD, HTTPS ENCRYPTION, IP ADDRESS FILTER, CONTROL TIMEOUT SETTINGS                    |  |
| CLIENT                                                                                                                                                                 | VMS                                                                                             |  |
| WEB BROWSER                                                                                                                                                            | IE11, CHROME 57+, FIREFOX 52+, SAFARI 11+                                                       |  |
| DAY/NIGHT SWITCH                                                                                                                                                       | DAY, NIGHT, AUTO, SCHEDULE                                                                      |  |
| IMAGE ENHANCEMENT                                                                                                                                                      | BLC, HLC, 3D DNR                                                                                |  |
| WIDE DYNAMIC RANGE (WDR)                                                                                                                                               | DWDR                                                                                            |  |
| DEFOG                                                                                                                                                                  | NA NA                                                                                           |  |
| IMAGE STABILIZATION                                                                                                                                                    | NA NA                                                                                           |  |
|                                                                                                                                                                        | HTNESS, CONTRAST, SHARPNESS, HUE AND WHITE BALANCE ADJUSTABLE BY CLIENT SOFTWARE OR WEB BROWSER |  |
| PRIVACY                                                                                                                                                                | 4 PRIVACY MASKS                                                                                 |  |
| ETHERNET INTERFACE                                                                                                                                                     | 1 RJ45 10M/100M SELF-ADAPTIVE ETHERNET PORT                                                     |  |
| ON-BOARD STORAGEBUILT-IN MEMORY CARD SLOT, SUPPORT MICROSD/SDHC/SDXC CARD, UP TO 256 GB                                                                                |                                                                                                 |  |
| ALARM                                                                                                                                                                  | BUILT-IN RED & BULE FLASHING LIGHTS                                                             |  |
| AUDIO                                                                                                                                                                  | 1 BUILT-IN MIC                                                                                  |  |
| RESET                                                                                                                                                                  | YES                                                                                             |  |
| BUILT-IN SPEAKER                                                                                                                                                       | 1 BUILT-IN SPEAKER                                                                              |  |
| BASIC EVENT                                                                                                                                                            | MOTION DETECTION                                                                                |  |
| DEEP LEARNING FUNCTIONFACE RECOGNITION,                                                                                                                                | HUMAN & VEHICLE DETECTION, PERIMETER INTRUSION DETECTION, LINE CROSSING DETECTION,              |  |
| STATIONARY OBJECT DETECTION, CROSSING C                                                                                                                                | DUNTING, HEAT MAP, CROWD DENSITY DETECTION, QUEUE LENGTH DETECTION, LICENSE PLATE DETECTION     |  |
| SMART TRACKING                                                                                                                                                         | AUTO-TRACKING                                                                                   |  |
| ALARM LINKAGE                                                                                                                                                          | NA                                                                                              |  |
| POWER                                                                                                                                                                  | DC 12V/POE, MAX. 13 W                                                                           |  |
| OPERATING CONDITION-30 °C TO 6                                                                                                                                         | 50 °C (-22 °F TO 149 °F). HUMIDITY 90% OR LESS (NON-CONDENSING)                                 |  |
| MATERIAL                                                                                                                                                               | PLASTIC                                                                                         |  |
| DIMENSION                                                                                                                                                              | Ø 166.75 MM × 238 MM (Ø 6.56" × 9.37")                                                          |  |
| WEIGHT                                                                                                                                                                 | APPROX. 0.92 KG (2 LB.)                                                                         |  |
| PROTECTION                                                                                                                                                             | IP66Z                                                                                           |  |