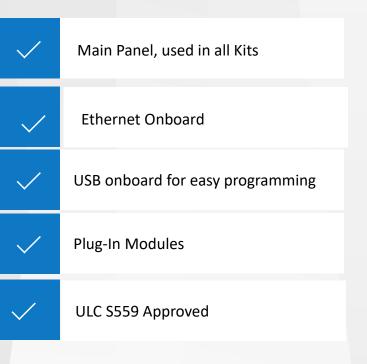

#### **Ethernet and Cell**

#### Enhanced Communications – Cell and Ethernet

#### **Ethernet & Cellular**