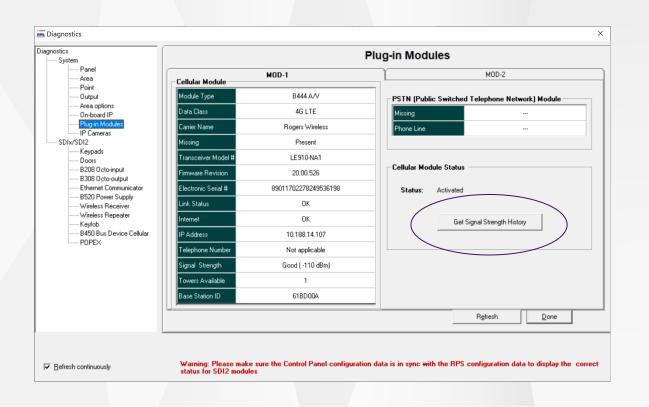

## Kit Hardware





#### B4512







#### B915i







#### Plug-In Communications B444-a

















#### **Typical Installation ULC-S561**





### Communications





#### **Ethernet and Cell**





#### Enhanced Communications – Cell and Ethernet





#### **Ethernet & Cellular**





## Programming and Features



#### **Templates**





#### **Bosch Cloud**





#### **Bosch Cloud**





# Enhanced Diagnostics and Features



#### **Ethernet Diagnostics**







#### **Cellular Diagnostics**







#### **Point Diagnostics**







# Training and Support





#### **Examples of Training Available:**

- B & G Series Professional Classes
- Specific training for this Kits online or in class
- ULC installation manual Available
- Resource link