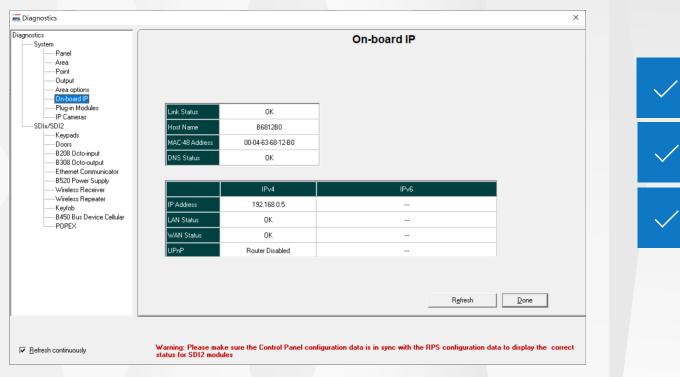

## Kit Hardware





#### B4512







#### B915i







#### Plug-In Communications B444-a

















#### **Typical Installation ULC-S561**





### Communications





#### **Ethernet and Cell**





#### Enhanced Communications – Cell and Ethernet





#### **Ethernet & Cellular**





## Programming and Features



#### **Templates**





#### **Bosch Cloud**





#### **Bosch Cloud**





# Enhanced Diagnostics and Features



#### **Ethernet Diagnostics**







#### **Cellular Diagnostics**







#### **Point Diagnostics**







# Training and Support





#### **Examples of Training Available:**

- B & G Series Professional Classes
- Specific training for this Kits online or in class
- ULC installation manual Available
- Resource link