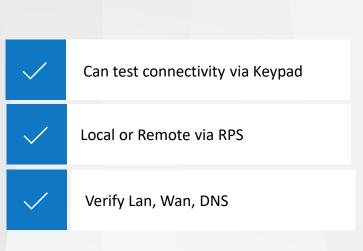

## Kit Hardware





#### B4512







#### B915i







#### Plug-In Communications B444-a

















#### **Typical Installation ULC-S561**





### Communications





#### **Ethernet and Cell**





#### Enhanced Communications – Cell and Ethernet





#### **Ethernet & Cellular**





## Programming and Features



#### **Templates**





#### **Bosch Cloud**





#### **Bosch Cloud**





# Enhanced Diagnostics and Features



#### **Ethernet Diagnostics**







#### **Cellular Diagnostics**







#### **Point Diagnostics**







# Training and Support





#### **Examples of Training Available:**

- B & G Series Professional Classes
- Specific training for this Kits online or in class
- ULC installation manual Available
- Resource link