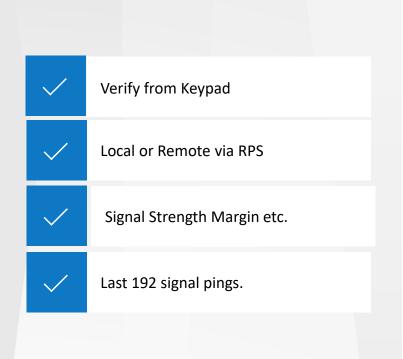

## Kit Hardware





#### B4512







#### B915i







#### Plug-In Communications B444-a

















#### **Typical Installation ULC-S561**





### Communications





#### **Ethernet and Cell**





#### Enhanced Communications – Cell and Ethernet





#### **Ethernet & Cellular**





## Programming and Features



#### **Templates**





#### **Bosch Cloud**





#### **Bosch Cloud**





# Enhanced Diagnostics and Features



#### **Ethernet Diagnostics**







#### **Cellular Diagnostics**







#### **Point Diagnostics**







# Training and Support





#### **Examples of Training Available:**

- B & G Series Professional Classes
- Specific training for this Kits online or in class
- ULC installation manual Available
- Resource link