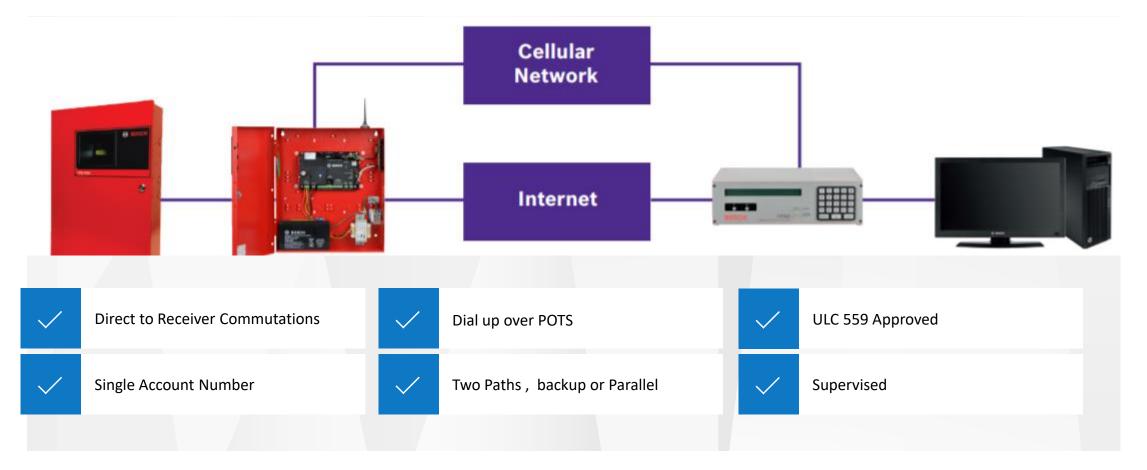

#### **Typical Installation ULC-S561**

### Communications

#### **Ethernet and Cell**