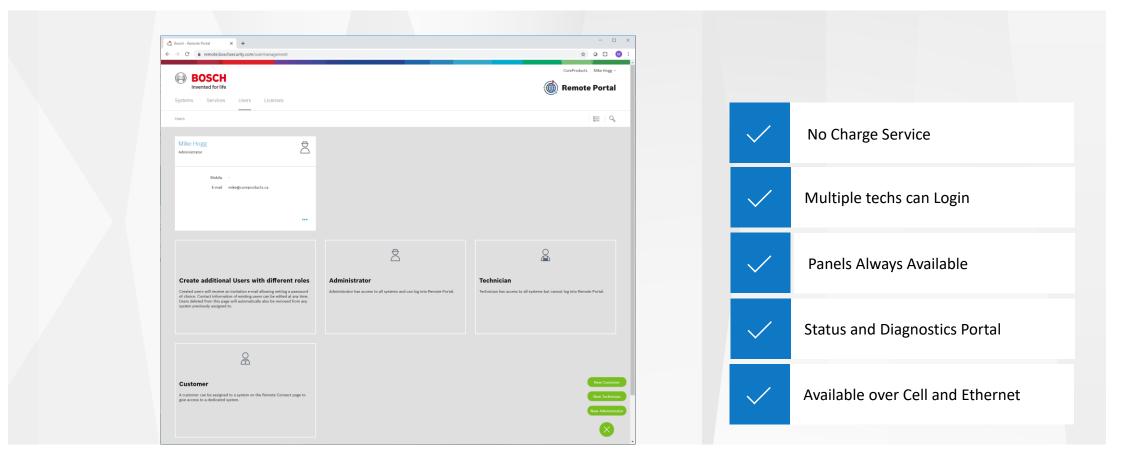

## Kit Hardware





#### B4512







#### B915i







#### Plug-In Communications B444-a

















#### **Typical Installation ULC-S561**





### Communications





#### **Ethernet and Cell**





#### Enhanced Communications – Cell and Ethernet





#### **Ethernet & Cellular**





## Programming and Features



#### **Templates**





#### **Bosch Cloud**





#### **Bosch Cloud**





# Enhanced Diagnostics and Features



#### **Ethernet Diagnostics**







#### **Cellular Diagnostics**







#### **Point Diagnostics**







# Training and Support





#### **Examples of Training Available:**

- B & G Series Professional Classes
- Specific training for this Kits online or in class
- ULC installation manual Available
- Resource link