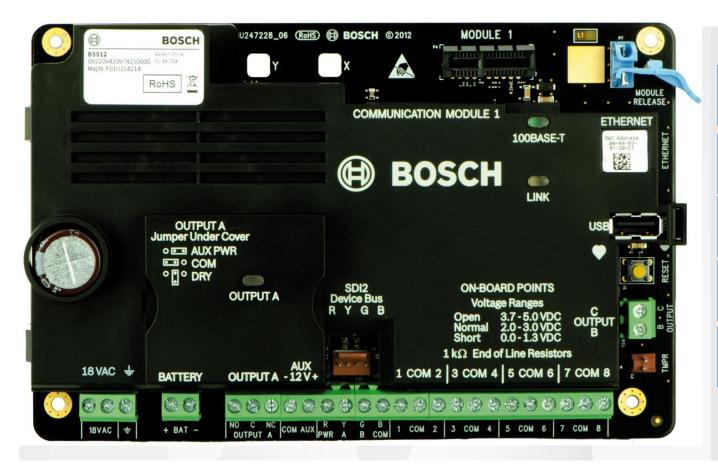

## Kit Hardware





#### B4512







#### B915i







#### Plug-In Communications B444-a

















#### **Typical Installation ULC-S561**





### Communications





#### **Ethernet and Cell**





#### Enhanced Communications – Cell and Ethernet





#### **Ethernet & Cellular**





## Programming and Features



#### **Templates**





#### **Bosch Cloud**





#### **Bosch Cloud**





# Enhanced Diagnostics and Features



#### **Ethernet Diagnostics**







#### **Cellular Diagnostics**







#### **Point Diagnostics**







# Training and Support





#### **Examples of Training Available:**

- B & G Series Professional Classes
- Specific training for this Kits online or in class
- ULC installation manual Available
- Resource link