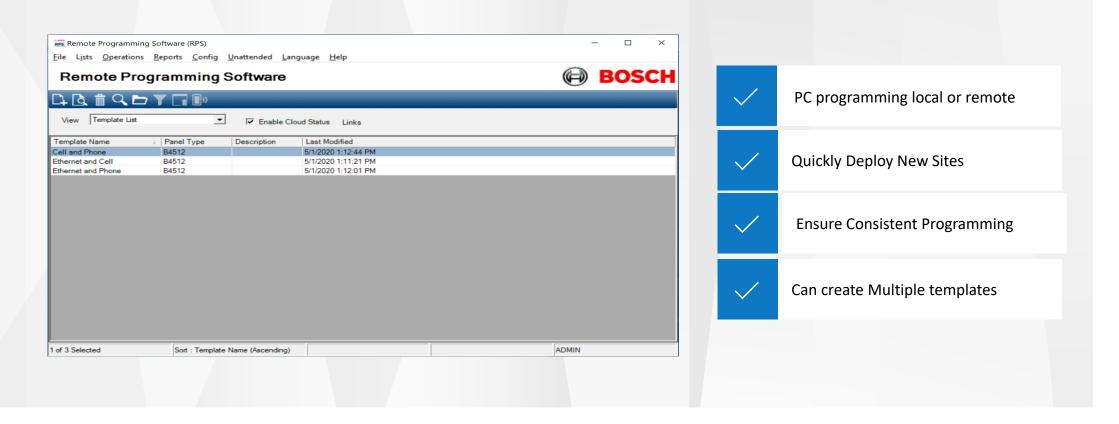

## Kit Hardware





#### B4512







#### B915i







#### Plug-In Communications B444-a

















#### **Typical Installation ULC-S561**





### Communications





#### **Ethernet and Cell**





#### Enhanced Communications – Cell and Ethernet





#### **Ethernet & Cellular**





## Programming and Features



#### **Templates**





#### **Bosch Cloud**





#### **Bosch Cloud**





# Enhanced Diagnostics and Features



#### **Ethernet Diagnostics**







#### **Cellular Diagnostics**







#### **Point Diagnostics**







# Training and Support





#### **Examples of Training Available:**

- B & G Series Professional Classes
- Specific training for this Kits online or in class
- ULC installation manual Available
- Resource link