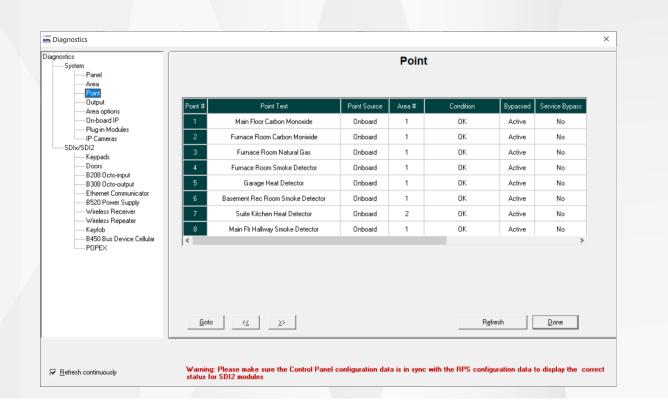

## Kit Hardware





#### B4512







#### B915i







#### Plug-In Communications B444-a

















#### **Typical Installation ULC-S561**





### Communications





#### **Ethernet and Cell**





#### Enhanced Communications – Cell and Ethernet





#### **Ethernet & Cellular**





## Programming and Features



#### **Templates**





#### **Bosch Cloud**





#### **Bosch Cloud**





# Enhanced Diagnostics and Features



#### **Ethernet Diagnostics**







#### **Cellular Diagnostics**







#### **Point Diagnostics**







# Training and Support





#### **Examples of Training Available:**

- B & G Series Professional Classes
- Specific training for this Kits online or in class
- ULC installation manual Available
- Resource link