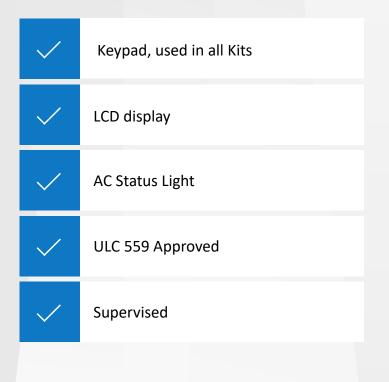

## Kit Hardware





#### B4512







#### B915i







#### Plug-In Communications B444-a

















#### **Typical Installation ULC-S561**





### Communications





#### **Ethernet and Cell**





#### Enhanced Communications – Cell and Ethernet





#### **Ethernet & Cellular**





## Programming and Features



#### **Templates**





#### **Bosch Cloud**





#### **Bosch Cloud**





# Enhanced Diagnostics and Features



#### **Ethernet Diagnostics**







#### **Cellular Diagnostics**







#### **Point Diagnostics**







# Training and Support





#### **Examples of Training Available:**

- B & G Series Professional Classes
- Specific training for this Kits online or in class
- ULC installation manual Available
- Resource link