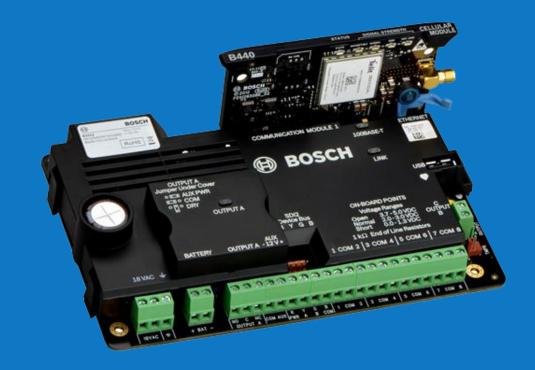

## Kit Hardware





#### B4512







#### B915i







#### Plug-In Communications B444-a

















#### **Typical Installation ULC-S561**





### Communications





#### **Ethernet and Cell**





#### Enhanced Communications – Cell and Ethernet





#### **Ethernet & Cellular**





## Programming and Features



#### **Templates**





#### **Bosch Cloud**





#### **Bosch Cloud**





# Enhanced Diagnostics and Features



#### **Ethernet Diagnostics**







#### **Cellular Diagnostics**







#### **Point Diagnostics**







# Training and Support





#### **Examples of Training Available:**

- B & G Series Professional Classes
- Specific training for this Kits online or in class
- ULC installation manual Available
- Resource link