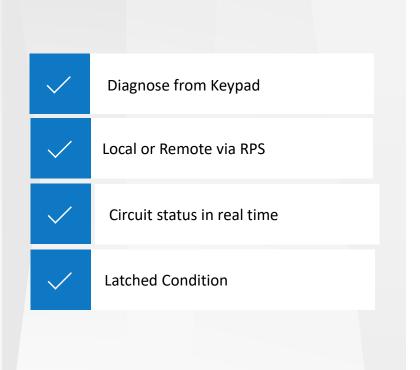

## Kit Hardware





#### B4512







#### B915i







#### Plug-In Communications B444-a

















#### **Typical Installation ULC-S561**





### Communications





#### **Ethernet and Cell**





#### Enhanced Communications – Cell and Ethernet





#### **Ethernet & Cellular**





## Programming and Features



#### **Templates**





#### **Bosch Cloud**





#### **Bosch Cloud**





# Enhanced Diagnostics and Features



#### **Ethernet Diagnostics**







#### **Cellular Diagnostics**







#### **Point Diagnostics**







# Training and Support





#### **Examples of Training Available:**

- B & G Series Professional Classes
- Specific training for this Kits online or in class
- ULC installation manual Available
- Resource link