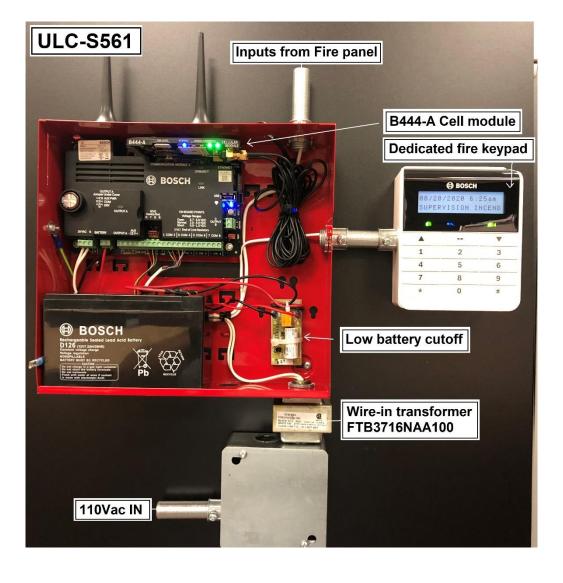

## Kit Hardware





#### B4512







#### B915i







#### Plug-In Communications B444-a

















#### **Typical Installation ULC-S561**





### Communications





#### **Ethernet and Cell**





#### Enhanced Communications – Cell and Ethernet





#### **Ethernet & Cellular**





## Programming and Features



#### **Templates**





#### **Bosch Cloud**





#### **Bosch Cloud**





# Enhanced Diagnostics and Features



#### **Ethernet Diagnostics**







#### **Cellular Diagnostics**







#### **Point Diagnostics**







# Training and Support





#### **Examples of Training Available:**

- B & G Series Professional Classes
- Specific training for this Kits online or in class
- ULC installation manual Available
- Resource link