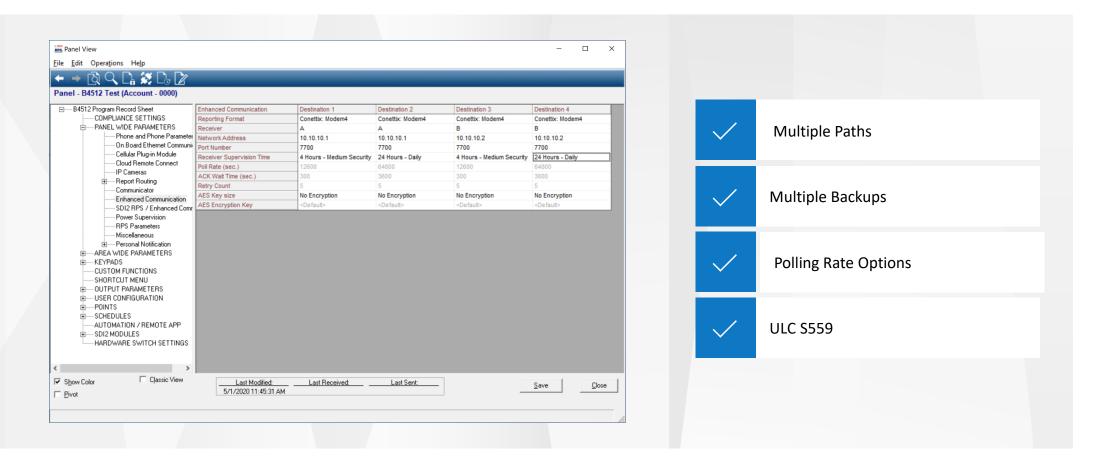

## Kit Hardware





#### B4512







#### B915i







#### Plug-In Communications B444-a

















#### **Typical Installation ULC-S561**





### Communications





#### **Ethernet and Cell**





#### Enhanced Communications – Cell and Ethernet





#### **Ethernet & Cellular**





## Programming and Features



#### **Templates**





#### **Bosch Cloud**





#### **Bosch Cloud**





# Enhanced Diagnostics and Features



#### **Ethernet Diagnostics**







#### **Cellular Diagnostics**







#### **Point Diagnostics**







# Training and Support





#### **Examples of Training Available:**

- B & G Series Professional Classes
- Specific training for this Kits online or in class
- ULC installation manual Available
- Resource link