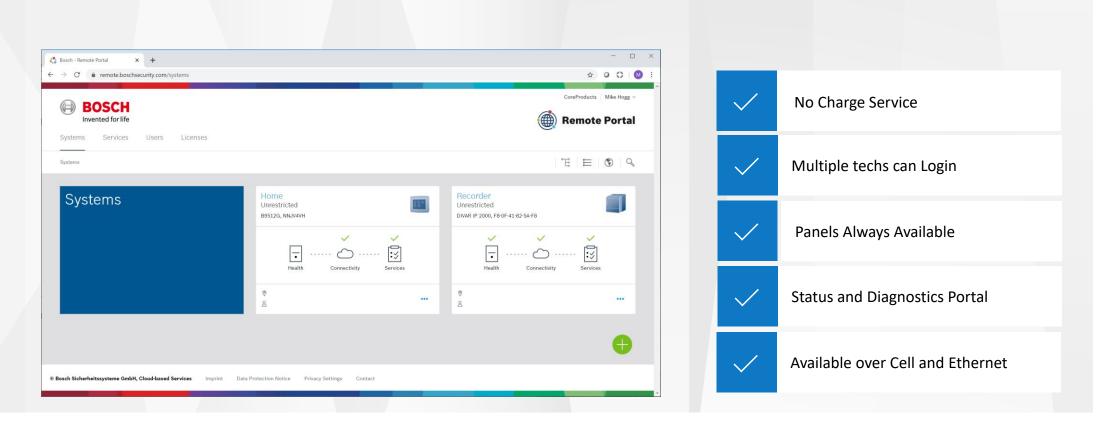

## Kit Hardware





#### B4512







#### B915i







#### Plug-In Communications B444-a

















#### **Typical Installation ULC-S561**





### Communications





#### **Ethernet and Cell**





#### Enhanced Communications – Cell and Ethernet





#### **Ethernet & Cellular**





## Programming and Features



#### **Templates**





#### **Bosch Cloud**





#### **Bosch Cloud**





# Enhanced Diagnostics and Features



#### **Ethernet Diagnostics**







#### **Cellular Diagnostics**







#### **Point Diagnostics**







# Training and Support





#### **Examples of Training Available:**

- B & G Series Professional Classes
- Specific training for this Kits online or in class
- ULC installation manual Available
- Resource link