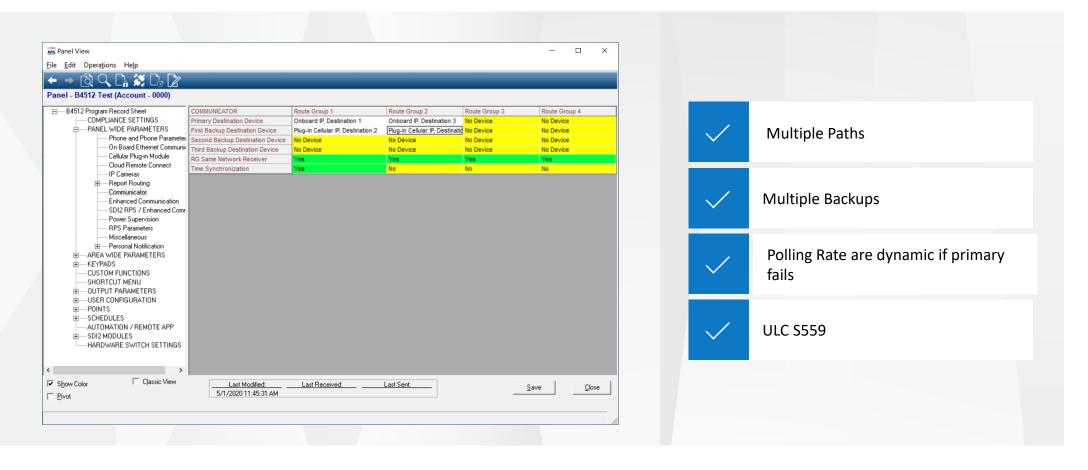

## Kit Hardware





#### B4512







#### B915i







#### Plug-In Communications B444-a

















#### **Typical Installation ULC-S561**





### Communications





#### **Ethernet and Cell**





#### Enhanced Communications – Cell and Ethernet





#### **Ethernet & Cellular**





## Programming and Features



#### **Templates**





#### **Bosch Cloud**





#### **Bosch Cloud**





# Enhanced Diagnostics and Features



#### **Ethernet Diagnostics**







#### **Cellular Diagnostics**







#### **Point Diagnostics**







# Training and Support





#### **Examples of Training Available:**

- B & G Series Professional Classes
- Specific training for this Kits online or in class
- ULC installation manual Available
- Resource link